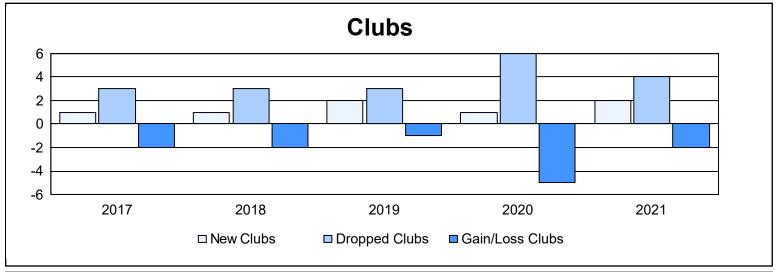

District 19 A As of June 2021 Cumulative

| Year      | New<br>Clubs | Dropped<br>Clubs | Gain/<br>Loss<br>Clubs | New<br>Members | Charter<br>Members | Reinstate<br>Members | Transfer<br>Members | Total<br>Member<br>Added | Total<br>Members<br>Dropped | Gain/<br>Loss<br>Members |
|-----------|--------------|------------------|------------------------|----------------|--------------------|----------------------|---------------------|--------------------------|-----------------------------|--------------------------|
| 2016-2017 | 1            | 3                | -2                     | 183            | 31                 | 9                    | 8                   | 231                      | 207                         | 24                       |
| 2017-2018 | 1            | 3                | -2                     | 163            | 26                 | 4                    | 4                   | 197                      | 181                         | 16                       |
| 2018-2019 | 2            | 3                | -1                     | 100            | 54                 | 10                   | 4                   | 168                      | 158                         | 10                       |
| 2019-2020 | 1            | 6                | -5                     | 89             | 25                 | 16                   | 3                   | 133                      | 193                         | -60                      |
| 2020-2021 | 2            | 4                | -2                     | 41             | 51                 | 11                   | 12                  | 115                      | 281                         | -166                     |
| Average   | 1            | 4                | -2                     | 115            | 37                 | 10                   | 6                   | 169                      | 204                         | -35                      |