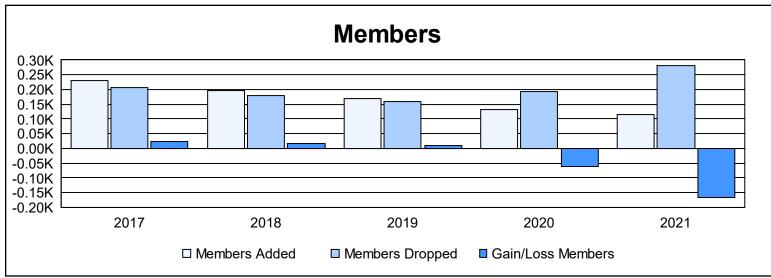

District 19 A As of June 2021 Cumulative

| Year      | New<br>Clubs | Dropped<br>Clubs | Gain/<br>Loss<br>Clubs | New<br>Members | Charter<br>Members | Reinstate<br>Members | Transfer<br>Members | Total<br>Member<br>Added | Total<br>Members<br>Dropped | Gain/<br>Loss<br>Members |
|-----------|--------------|------------------|------------------------|----------------|--------------------|----------------------|---------------------|--------------------------|-----------------------------|--------------------------|
| 2016-2017 | 1            | 3                | -2                     | 183            | 31                 | 9                    | 8                   | 231                      | 207                         | 24                       |
| 2017-2018 | 1            | 3                | -2                     | 163            | 26                 | 4                    | 4                   | 197                      | 181                         | 16                       |
| 2018-2019 | 2            | 3                | -1                     | 100            | 54                 | 10                   | 4                   | 168                      | 158                         | 10                       |
| 2019-2020 | 1            | 6                | -5                     | 89             | 25                 | 16                   | 3                   | 133                      | 193                         | -60                      |
| 2020-2021 | 2            | 4                | -2                     | 41             | 51                 | 11                   | 12                  | 115                      | 281                         | -166                     |
| Average   | 1            | 4                | -2                     | 115            | 37                 | 10                   | 6                   | 169                      | 204                         | -35                      |